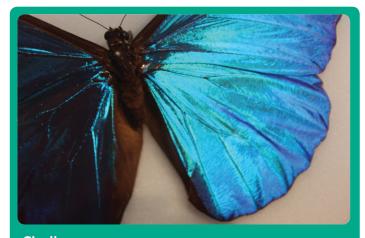

Colour

Challenge

Take a really colourful photo. This can be one brightly coloured animal or a photo with lots of different colours!

Trick Shot

Challenge
Find a willing
volunteer and
have them pose
for a 'trick shot'
– place them
so they appear
to be eating a
fish, holding an
elephant or even
growing some
antlers. Play
with placement
and have fun!